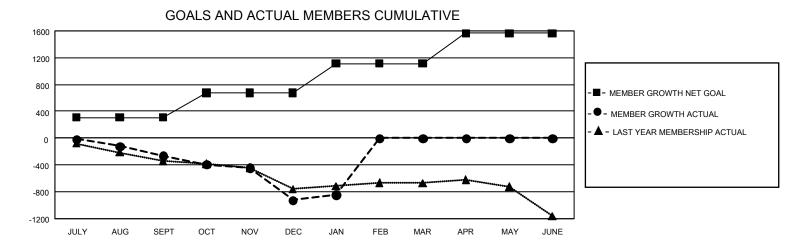

## GMT Constitutional Area 4, Group E

REPORT DOES NOT INCLUDE CLUBS IN UNDISTRICTED AREAS.

| Clubs                 |               |           |               | Members               |                          |                         |                                              |
|-----------------------|---------------|-----------|---------------|-----------------------|--------------------------|-------------------------|----------------------------------------------|
| RESULTS FOR 2022-2023 |               |           |               | RESULTS FOR 2022-2023 |                          |                         |                                              |
| QUARTER               | NEW CLUB GOAL | NEW CLUBS | DROPPED CLUBS | QUARTER MI            | EMBER GROWTH NET<br>GOAL | MEMBER GROWTH<br>ACTUAL | DROPPED MEMBERS ACTUAL (including transfers) |
| JULY/AUG/SEPT         | 6             | 0         | 26            | JULY/AUG/SEP1         | Т 309                    | 440                     | 602                                          |
| OCT/NOV/DEC           | 9             | 2         | 9             | OCT/NOV/DEC           | 367                      | 676                     | 1,195                                        |
| JAN/FEB/MAR           | 45            | 0         | 11            | JAN/FEB/MAR           | 437                      | 418                     | 254                                          |
| APR/MAY/JUNE          | 42            | 0         | 0             | APR/MAY/JUNE          | 450                      | 0                       | 0                                            |

## GOALS AND ACTUAL NEW CLUBS CUMULATIVE

| DROPPED CLUBS: 46 |       | 606 CLUBS OF 1,555 ADDED 1<br>OR MORE NEW MEMBERS | GENDER DISTRIBUTION                 |                 |  |
|-------------------|-------|---------------------------------------------------|-------------------------------------|-----------------|--|
|                   |       |                                                   | MALE                                | 23,895 (74.52%) |  |
|                   |       |                                                   | FEMALE                              | 8,170 (25.48%)  |  |
| DROPPED MEMBERS   |       |                                                   | NON BINARY                          | 0 (0.00%)       |  |
| DECEASED          | 222   |                                                   | PREFER NOT TO ANSWER                | 0 (0.00%)       |  |
| CLUB CANCELLED    | 106   |                                                   | TOTAL FAMILY UNIT MEMBERS           | s 1,411         |  |
| OTHER             | 1,723 | CLICK HERE FOR                                    |                                     | ,               |  |
| TOTAL             | 2,051 | CUMULATIVE MEMBERSHIP  DATA                       | FAMILY MEMBERS PAYING HALF DUES 715 |                 |  |