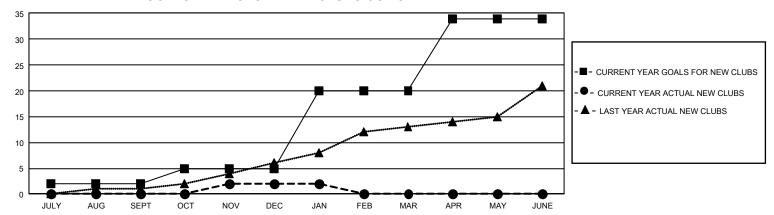

## GMT Constitutional Area 4, Group E

REPORT DOES NOT INCLUDE CLUBS IN UNDISTRICTED AREAS.

| Clubs                 |               |           |               | Members               |                          |                         |                                              |
|-----------------------|---------------|-----------|---------------|-----------------------|--------------------------|-------------------------|----------------------------------------------|
| RESULTS FOR 2022-2023 |               |           |               | RESULTS FOR 2022-2023 |                          |                         |                                              |
| QUARTER               | NEW CLUB GOAL | NEW CLUBS | DROPPED CLUBS | QUARTER MI            | EMBER GROWTH NET<br>GOAL | MEMBER GROWTH<br>ACTUAL | DROPPED MEMBERS ACTUAL (including transfers) |
| JULY/AUG/SEPT         | 6             | 0         | 26            | JULY/AUG/SEP1         | Т 309                    | 440                     | 602                                          |
| OCT/NOV/DEC           | 9             | 2         | 9             | OCT/NOV/DEC           | 367                      | 676                     | 1,195                                        |
| JAN/FEB/MAR           | 45            | 0         | 11            | JAN/FEB/MAR           | 437                      | 418                     | 254                                          |
| APR/MAY/JUNE          | 42            | 0         | 0             | APR/MAY/JUNE          | 450                      | 0                       | 0                                            |

## GOALS AND ACTUAL NEW CLUBS CUMULATIVE

| DROPPED CLUBS: 46 |       | 606 CLUBS OF 1,555 ADDED 1<br>OR MORE NEW MEMBERS | GENDER DISTRIBUTION                 |                 |  |
|-------------------|-------|---------------------------------------------------|-------------------------------------|-----------------|--|
|                   |       |                                                   | MALE                                | 23,895 (74.52%) |  |
|                   |       |                                                   | FEMALE                              | 8,170 (25.48%)  |  |
| DROPPED MEMBERS   |       |                                                   | NON BINARY                          | 0 (0.00%)       |  |
| DECEASED          | 222   |                                                   | PREFER NOT TO ANSWER                | 0 (0.00%)       |  |
| CLUB CANCELLED    | 106   |                                                   | TOTAL FAMILY UNIT MEMBERS           | s 1,411         |  |
| OTHER             | 1,723 | CLICK HERE FOR                                    |                                     | ,               |  |
| TOTAL             | 2,051 | CUMULATIVE MEMBERSHIP  DATA                       | FAMILY MEMBERS PAYING HALF DUES 715 |                 |  |